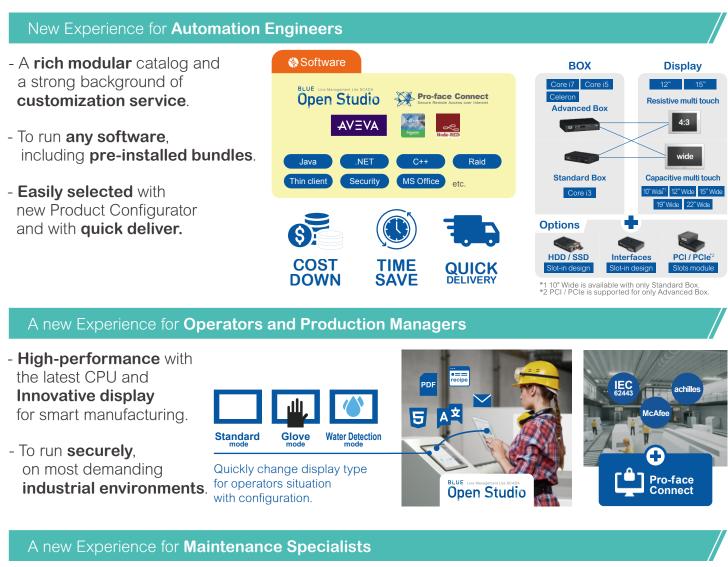

## A new experience with Pro-face PS6000 Industrial **PC-based architecture**, leveraging HMI Centric Concept

- **Smart maintenance** to reduce downtime and improve productivity.
- **Long Term Peace** of Mind thanks to long availability, global support and training.

Quick Response Special Support

Quick Deliver